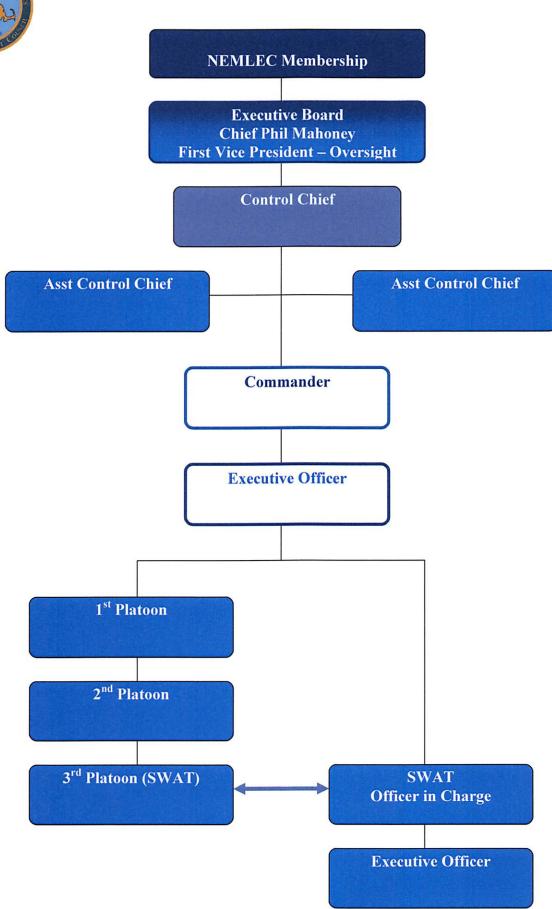

### **RRT/SWAT Organizational Chart**

#### I. Organizational Structure

#### A. NEMLEC Control Chief and Assistant Control Chief

The NEMLEC Mutual Aid Agreement executed by all members upon acceptance in NEMLEC defines the Control Chief and Assistant Control Chief as:

<u>Control Chief:</u> Police Chief chosen by the Executive Board of the Council to manage and direct the activities of a particular operational component. Each and every operational component of the Council shall have at least one Control Chief designated to manage and direct the component.

<u>Assistant Control Chief:</u> Police Chief chosen by the Executive Board of the Council to provide administrative assistance to the Control Chief of an operational component of the Council for which he was selected. In the absence of the Control Chief, it shall be the Assistant Control Chief who acts as Control Chief's designee in managing and directing the operational component for which he has been selected.

The Control Chief of the RRT is a chief of police who will have direct responsibility and control of the RRT and SWAT units, with assistance from the Assistant Control Chief(s).

The Control Chief has overall control of the administrative and operational aspects of the NEMLEC RRT and SWAT teams and is responsible for deciding whether the RRT and/or SWAT teams should or should not be deployed after receiving a request from a NEMLEC agency's Chief or Designee pursuant to the NEMLEC Mutual Aid Agreement and NEMLEC policy #3, Agency Jurisdiction and Mutual Aid.

#### B. RRT Commanding Officer

The RRT Commanding Officer reports directly to the NEMLEC Control Chief and/or Assistant Control Chief(s). In the absence of the NEMLEC Control Chief or Assistant Control Chief(s), he will report to the Chief of Police or his designee of the requesting NEMLEC Police Department.

#### C. RRT Executive Officer

The RRT Executive Officer reports directly to the RRT Commanding Officer and assumes the duties of RRT Commanding Officer in his absence.

The RRT Executive Officer is responsible for maintaining the RRT's administrative filing system. He is responsible for recording and communicating the units' attendance records for trainings and activations to the NEMLEC office. He shall coordinate the efforts of the various specialized teams, i.e. mountain bikes, chemical agent team, hostage negotiators, medics and the supply officer. He is responsible for the inventory and cataloguing of all RRT--assigned equipment and vehicles. At least once each year, the RRT Executive Officer shall conduct an inventory of all RRT-assigned equipment and shall provide copies of the accounting and findings of the inventory to the Control Chief, Commanding Officer, Finance Committee, the Executive Board and a copy to the NEMLEC office for filing.

#### D. Officer-in-Charge (OIC) SWAT Team

The OIC of the SWAT Team reports directly to the NEMLEC RRT Commander or his designee and assumes the duties of the RRT Executive Officer in his absence.

The OIC is responsible for acting as liaison with the members of the SWAT Team. He is responsible to provide a high level of specialized SWAT training for the SWAT Team. He shall maintain a high level of unit discipline and morale. He shall ensure that the SWAT Team is properly and sufficiently equipped. He shall record the SWAT Team attendance and report and deficiencies to the RRT Commanding Officer. He shall submit a unit status report to the RRT Commanding Officer at least once annually or as often as necessary. He shall provide a full complement of SWAT Officers and have in place a program to evaluate and test applicants for the SWAT Team.

#### E. RRT Platoon Leaders

A RRT Platoon Leader reports directly to the RRT Commander or his designee and is responsible for maintaining discipline and proper conduct within his assigned unit.

RRT Platoon Leaders shall ensure that all members within a Platoon are ready for duty and properly equipped.